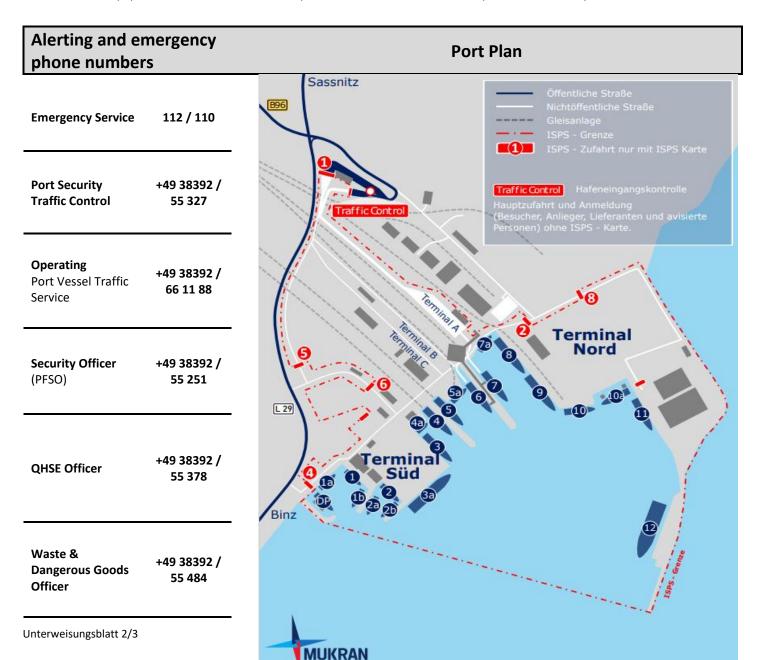

### ISPS – Safety Area

Access is exclusively by prior application to the FHS

(<u>www.mukran-port.de</u> -> Downloads).

A Applications can only be submitted online at <a href="mailto:isps@mukran-port.de">isps@mukran-port.de</a>

Requests must be submitted at least 24 hours before arrival.

All requests will be checked and approved by the PFSO..

The "general safety instructions" on page 1 must be observed!

The **costs** incurred **for the registration** will be borne by the company listed on page 3 in accordance with the valid tariff regulations of Fährhafen Sassnitz GmbH